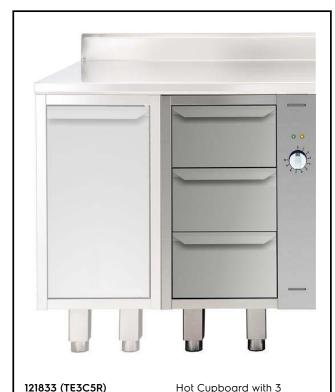

drawers, 500mm

## Modular Preparation 500 mm Hot Cupboard with 3 Drawers

### **Electric**

Supply voltage:

**121833 (TE3C5R)** 230 V/1 ph/50/60 Hz

Total Watts: 1.4 kW

### **Key Information:**

Cabinet width: 500 mm
Cabinet depth: 680 mm
Cabinet height: 710 mm
External dimensions, Width: 500 mm
External dimensions, Depth: 680 mm
External dimensions, Height: 860 mm
Net weight: 40 kg
N° of drawers: